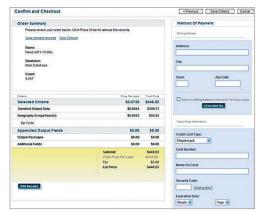

#### Confirm Your Order

An order summary is provided to you prior to purchase. You have the option to view sample records as well as review the list criteria to ensure accuracy.

#### eCommerce Orders\*

Immediately purchase your list using a credit card and download records instantly.

Fill in "Method of Payment" section, including your credit card information to finish your transaction.