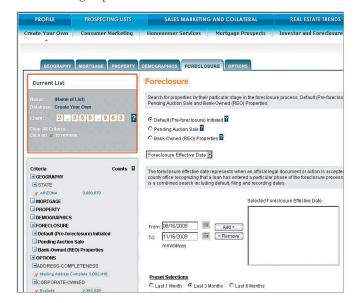

#### Foreclosure

Users can target homeowners in various stages of foreclosure including Default (Preforeclosure) Initiated, Pending Auction Sale, At Auction and Bank Owned (REO) properties.

#### **Additional Options**

Within the options tab, users can specify preferences for phone numbers, occupancy status, address completeness requirements as well as the ability to exclude trustee-owned or corporate owned properties.

IN ALL SEARCHES,
MAILING ADDRESS
COMPLETE AND
EXCLUDE CORPORATE
OWNED PROPERTIES
ARE AUTOMATICALLY
SELECTED AS A DEFAULT.
BE SURE TO REVIEW
THIS OPTION TO INCLUDE
THESE RECORDS.

CONSULT YOUR "END USER ACKNOWLEDGEMENT" REGARDING LIMITS OF USE FOR DEMOGRAPHIC FILTERS.