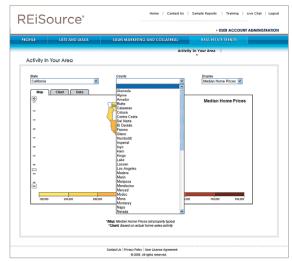

# Real Estate Trends -Easily View Activity in Your Area

REiSource enables you to access real estate trending information in your area. Use this complimentary tool to find view real estate "hot spots" quickly and easily.

▶ **Step One**: Select your desired state from a drop down list.

▶ **Step Two**: Select a county within the state.

- ► **Step Three**: Select from the following Real Estate Trends to display:
  - Median Home Prices The median sales price of residential properties in the most recent month available. Median prices are available for all residential properties and are broken down by single family homes (houses), and condos.
  - Mortgage Originations The total number of residential mortgage originations for the most recent month available. Total originations are available for fixed interest, ARM, and all loans.
  - Foreclosure/Default Rates The percentage of properties in a foreclosure status based on the total number of outstanding loans, in the most recent month available. This data is available for all foreclosure statuses, notices of default, bank owned, and auction properties.
  - Sales Volumes The total number of sales for residential properties in the most recent month available. Total sales are available for all residential properties, single family homes (houses), and condos.
- ▶ **Step Four**: Toggle between Map, Chart or Data views.