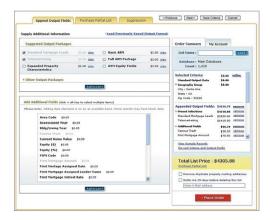

#### **Append Output Fields**

Add additional output fields to your list individually or by using bundled packages.

#### Select Number of Records

REiSource provides you the option to download all records available (default) or chose to buy a subset of the total universe available. If you choose to purchase a subset of the total records, the following options are available:

- ▶ All leads
- ▶ Only "x" number of records
- Every nth lead, to a max of "x"
- Custom selection by State, Zip Code, Area Code, MSA or Census Tract

#### File Suppression & Data Management

You have the ability to manage data more effectively and no longer have to remember the specific information in every download. Easily eliminate duplicate records by selecting previously purchased lists to suppress against.

#### **Order Summary**

Review details of your list including the database, number of total records available and the default name provided.