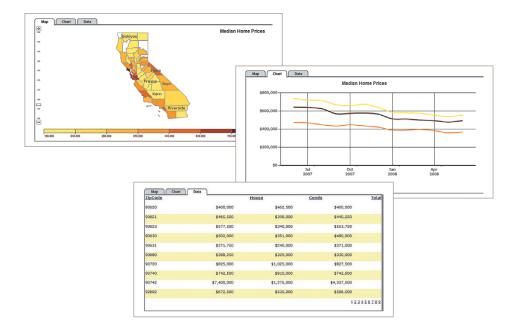

▶ **Step One**: Select your desired state from a drop down list.

▶ **Step Two**: Select a county within the state.

- ► **Step Three**: Select from the following Real Estate Trends to display:
  - Median Home Prices The median sales price of residential properties in the most recent month available. Median prices are available for all residential properties and are broken down by single family homes (houses), and condos.
  - Mortgage Originations The total number of residential mortgage originations for the most recent month available. Total originations are available for fixed interest, ARM, and all loans.
  - Foreclosure/Default Rates The percentage of properties in a foreclosure status based on the total number of outstanding loans, in the most recent month available. This data is available for all foreclosure statuses, notices of default, bank owned, and auction properties.
  - Sales Volumes The total number of sales for residential properties in the most recent month available. Total sales are available for all residential properties, single family homes (houses), and condos.
- ▶ **Step Four**: Toggle between Map, Chart or Data views.