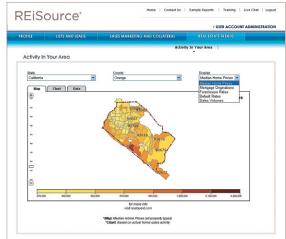

▶ **Step One**: Select your desired state from a drop down list.

▶ **Step Two**: Select a county within the state.

- ► **Step Three**: Select from the following Real Estate Trends to display:
  - Median Home Prices The median sales price of residential properties in the most recent month available. Median prices are available for all residential properties and are broken down by single family homes (houses), and condos.
  - Mortgage Originations The total number of residential mortgage originations for the most recent month available. Total originations are available for fixed interest, ARM, and all loans.
  - Foreclosure/Default Rates The percentage of properties in a foreclosure status based on the total number of outstanding loans, in the most recent month available. This data is available for all foreclosure statuses, notices of default, bank owned, and auction properties.
  - Sales Volumes The total number of sales for residential properties in the most recent month available. Total sales are available for all residential properties, single family homes (houses), and condos.
- ▶ **Step Four**: Toggle between Map, Chart or Data views.