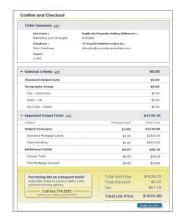

#### **Order Summary**

Review details of your list including the database, number of total records available and the default name provided.

#### Confirm Your Order

An order summary is provided to you prior to purchase. You have the option to view sample records as well as review the list criteria to ensure accuracy.