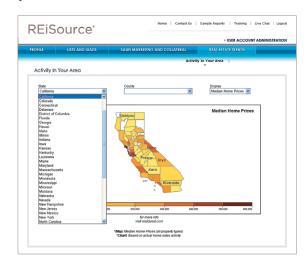

# Real Estate Trends -Easily View Activity in Your Area

REiSource enables you to access real estate trending information in your area. Use this complimentary tool to find view real estate "hot spots" quickly and easily.

▶ **Step One**: Select your desired state from a drop down list.

▶ **Step Two**: Select a county within the state.

- ► **Step Three**: Select from the following Real Estate Trends to display:
  - Median Home Prices The median sales price of residential properties in the most recent month available. Median prices are available for all residential properties and are broken down by single family homes (houses), and condos.
  - Mortgage Originations The total number of residential mortgage originations for the most recent month available. Total originations are available for fixed interest, ARM, and all loans.
  - Foreclosure/Default Rates The percentage of properties in a foreclosure status based on the total number of outstanding loans, in the most recent month available. This data is available for all foreclosure statuses, notices of default, bank owned, and auction properties.
  - Sales Volumes The total number of sales for residential properties in the most recent month available. Total sales are available for all residential properties, single family homes (houses), and condos.
- ▶ **Step Four**: Toggle between Map, Chart or Data views.