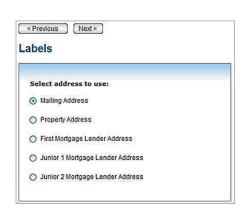

#### **Obtaining Lists**

Once the list has successfully downloaded, you will see that the Status is Complete

You are given the option to capture & review their data as follows:

- Export the data to .csv, .txt, .xls or .dbf
- ▶ Generate report from report options:
  - A. Contact List
  - B. Prospecting List
  - C. List of Records
  - D. List of Records (ARM)
  - E. Property Detail
- Create labels
  - A. Avery 5160 (3 across)
  - B. Avery 5161 (2 across)
- ▶ View List Criteria