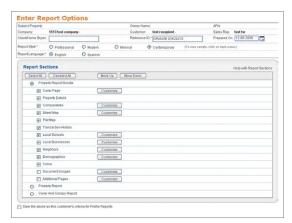

#### Report Options and Generation

For added customization, users have the option to include the client / prospective home buyer information on the cover of the report.

- ▶ Modify the "Prepared On Date"
- ► Choose from one of many customized report styles
- Choose the reports to appear in the final report and the exact pagination desired
  - Use the move up / move down buttons to change the order of the report
- The spanish language report is created in Minimal Style only
- Enter a reference ID for report tracking (By default, the county and parcel number will display unless modified)

#### Report Generation

We offer 4 report options for you to choose from: ▶ Property Bundle Report—our most comprehensive set of reports Cover Page Sample Title Company Property Details Real Estate Reports Comparables Street Map Plat Map Transaction History Local Schools Local Businesses Neighbors Demographics real estate Crime Additional Pages Cover and Comps Report Cover Page Property Details Comparables Street Map • Plat Map