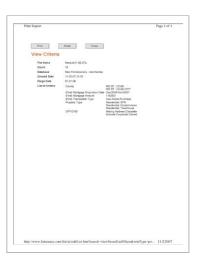

#### **Obtaining Lists**

Once the list has successfully downloaded, you will see that the Status is Complete

You are given the option to capture & review their data as follows:

- Export the data to .csv, .txt, .xls or .dbf
- ▶ Generate report from report options:
  - A. Contact List
  - B. Prospecting List
  - C. List of Records
  - D. List of Records (ARM)
  - E. Property Detail
- Create labels
  - A. Avery 5160 (3 across)
  - B. Avery 5161 (2 across)
- ▶ View List Criteria