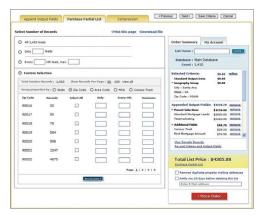

#### **Append Output Fields**

Add additional output fields to your list individually or by using bundled packages.

#### Select Number of Records

REiSource provides you the option to download all records available (default) or chose to buy a subset of the total universe available. If you choose to purchase a subset of the total records, the following options are available:

- ▶ All leads
- ▶ Only "x" number of records
- Every nth lead, to a max of "x"
- Custom selection by State, Zip Code, Area Code, MSA or Census Tract

#### File Suppression & Data Management

You have the ability to manage data more effectively and no longer have to remember the specific information in every download. Easily eliminate duplicate records by selecting previously purchased lists to suppress against.

#### **Order Summary**

Review details of your list including the database, number of total records available and the default name provided.