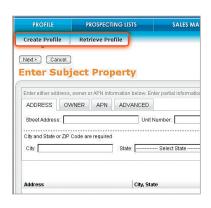

#### Search by Address, Owner Name, APN or Advanced Search

#### Address Search

- Search by Exact Street Address (ex 123 Sample Street)
- Search by Street Range (ex 700-800 Sample Street)
- Search by Single Street (ex Sample Street)
- ► Enter either the City and State combination OR a valid Zip Code
- ▶ Click on **Next** or hit Enter

#### Owner Name Search

- Search a partial or full name
- Last Name required
- ▶ Enter either the City and State combination OR a valid Zip Code
- ▶ Click on **Next** or hit Enter

#### **APN Search**

- ▶ Search partial of full APN with or without spaces/dashes
- Search partial or full Reference APN (dashes required)
- ▶ Enter either the County and State combination OR a valid Zip Code
- ▶ Click on **Next** or hit Enter

#### Advanced Search

- Search by a combination of fields using both the owner name and property address within a single county
- Enter a combination of partial owner name and partial property address or just an owner name or street address within a single county