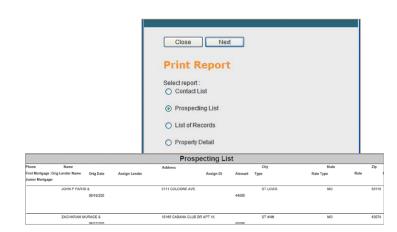

#### **Obtaining Lists**

Once the list has successfully downloaded, you will see that the Status is Complete

You are given the option to capture & review their data as follows:

- Export the data to .csv, .txt, .xls or .dbf
- ▶ Generate report from report options:
  - A. Contact List
  - B. Prospecting List
  - C. List of Records
  - D. List of Records (ARM)
  - E. Property Detail
- Create labels
  - A. Avery 5160 (3 across)
  - B. Avery 5161 (2 across)
- ▶ View List Criteria