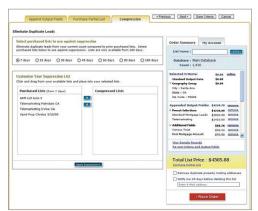

#### File Suppression & Data Management

You have the ability to manage data more effectively and no longer have to remember the specific information in every download. Easily eliminate duplicate records by selecting previously purchased lists to suppress against.

#### **Order Summary**

Review details of your list including the database, number of total records available and the default name provided.

#### Name Your List

You have the option to rename lists as desired.