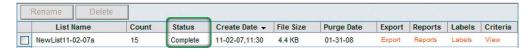

#### **Obtaining Lists**

Once the list has successfully downloaded, you will see that the Status is Complete

You are given the option to capture & review their data as follows:

- Export the data to .csv, .txt, .xls or .dbf
- ▶ Generate report from report options:
  - A. Contact List
  - B. Prospecting List
  - C. List of Records
  - D. List of Records (ARM)
  - E. Property Detail
- Create labels
  - A. Avery 5160 (3 across)
  - B. Avery 5161 (2 across)
- ▶ View List Criteria

Generate report

Create Labels

View List Criteria