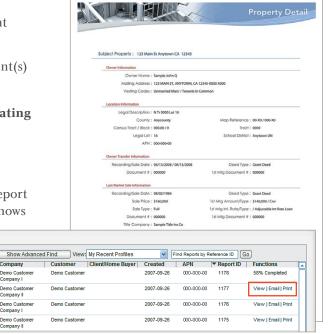

#### Report Retrieval

Once you've selected your report options and submitted your report request, you are taken to the Profile Reports queue. This page shows

all reports currently being generated and those previously generated within the last 30days. From this page, users are provided the option to View, Email or Print their report as desired. You can also begin a new property profile by selecting "New Search" even if a report is being generated.

- 1. View the report by clicking on **VIEW**
- 2. Email the report direct from the program by clicking on **EMAIL**. Customize the email by including your own text and send yourself a copy by using the CC box.

Profile Reports

ANY TOWN 00000000

ANY TOWN 00000000

ANY TOWN

ANY TOWN

New Search

Company

Demo Customer Company I

Demo Customer

Demo Custome Company II

3. Print the report by selecting **PRINT** 