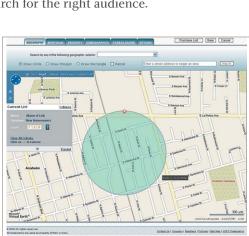

#### **Map-Based Searches**

REiSource now includes interactive map-based searching — a powerful method to target a geographical area using street map intelligence for precision marketing. Using our interactive map and drawing tools, define your target area to search for the right audience.

- Draw Circle, Polygon or Rectangle around your target areas
- ▶ 2D and 3D (Virtual Earth) views
- ▶ Road, Aerial and Bird's Eye views
- ▶ Select direction of view (N S E W)
- ▶ Rotate, zoom in & tilt
- Quick Counts on the available number of records
- View parcel boundaries and street map info
- View points of interest
- Save search criteria for future use